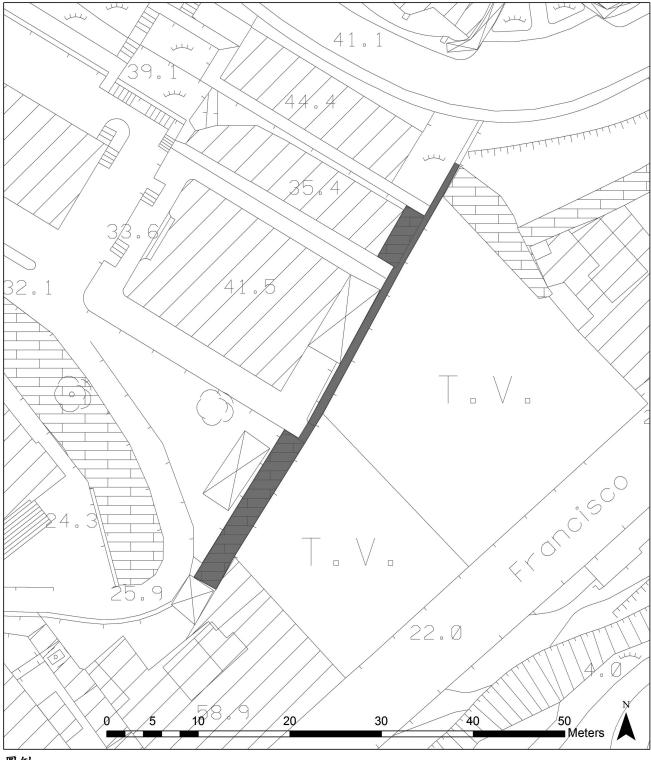

#### <sup>附件五(1)</sup> Anexo V(1) **城牆遺跡(近加思欄馬路一段)** Antigas Muralhas da Cidade (troço próximo da Estrada de S. Francisco)

位置:鄰近澳門加思欄馬路的一幅土地 Localização : Terreno próximo da Estrada de S. Francisco, em Macau.

圖例 LEGENDA