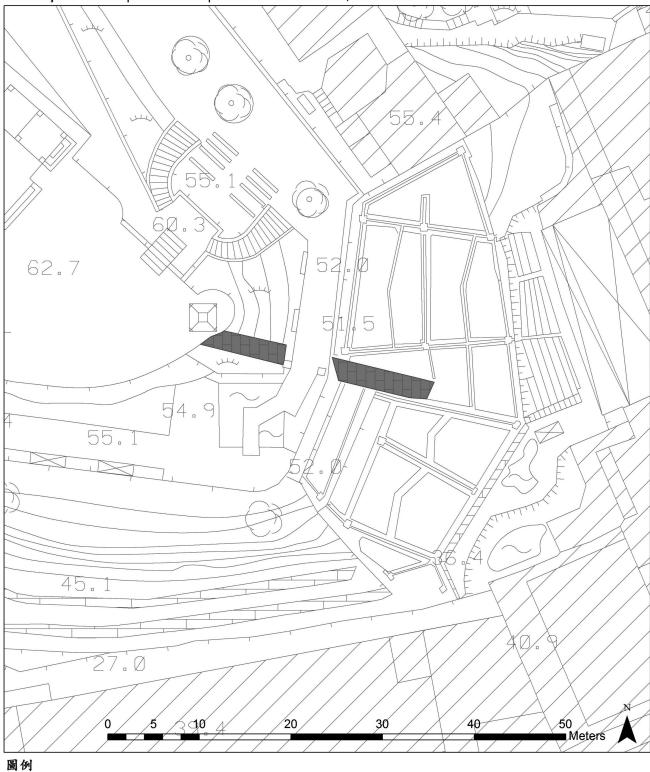

# 附件五(3) Anexo V(3) 城牆遺跡(近西望洋聖堂一段) Antigas Muralhas da Cidade (troço próximo da Capela de N.ª Sr.ª da Penha)

位置:鄰近澳門西望洋聖堂的一幅土地 Localização: Terreno próximo da Capela de N.ª Sr.ª da Penha, em Macau.

### LEGENDA