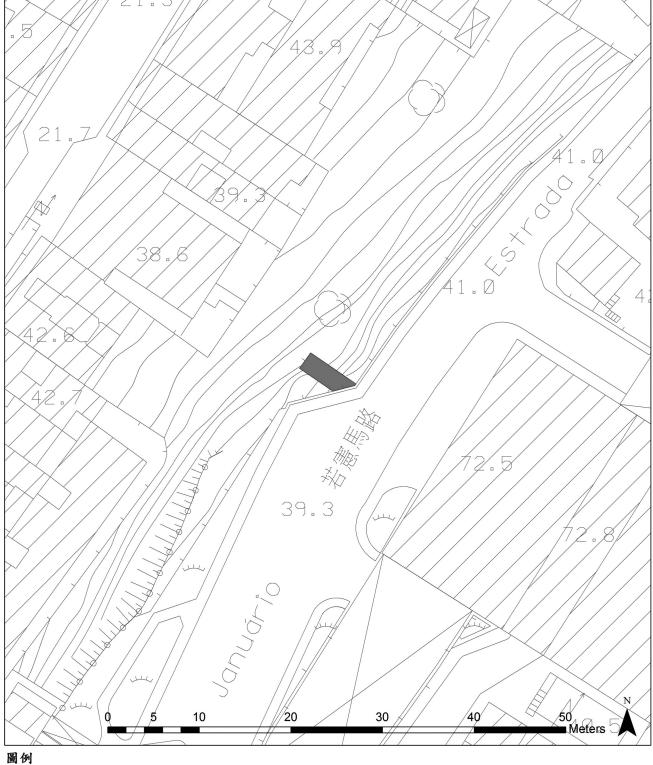

# 城牆遺跡(近若憲馬路一段) Antigas Muralhas da Cidade (troço próximo da Estrada do Visconde de S. Januário)

#### 位置:鄰近澳門若憲馬路的一幅土地

Localização : Terreno próximo da Estrada do Visconde de S. Januário, em Macau.

國 初 LEGENDA