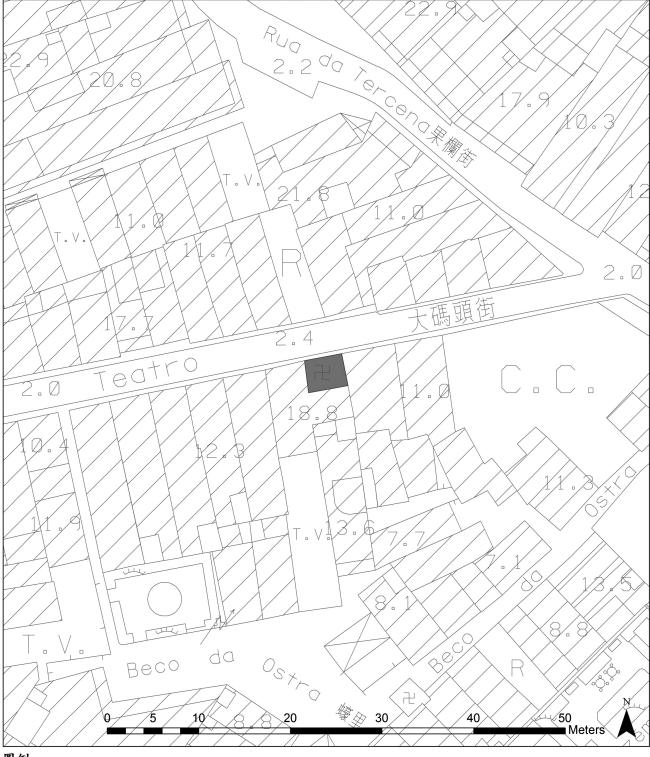

## 福德祠(大碼頭街) Templo de Foc Tac (Rua do Teatro)

#### 位置:澳門大碼頭街

Localização : Rua do Teatro, em Macau.

#### 圖例 LEGENDA