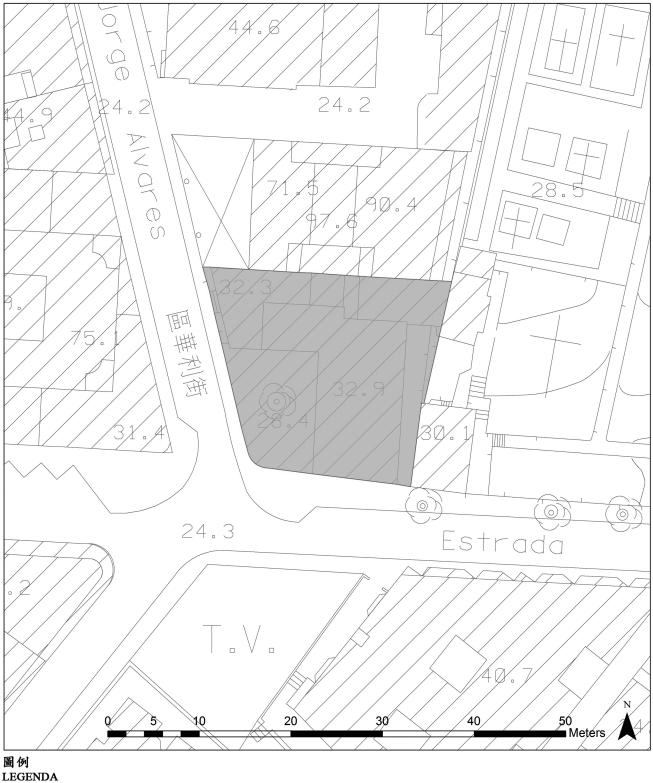

具建築藝術價值的棲宇 Edifício de interesse arquitectónico Zona de protecção

位置:澳門西墳馬路6號及區華利街9號 Localização : Estrada do Cemitério, n.º 6 e Rua de Jorge Álvares, n.º 9, em Macau.

具建築藝術價值的樓宇 Edifício de interesse arquitectónico