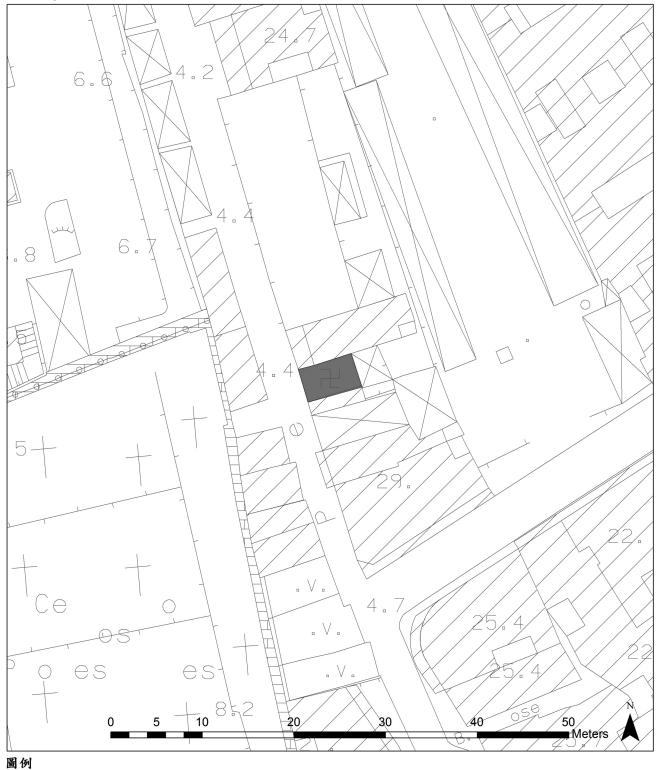

# 福德祠(河邊新街) Templo de Foc Tac (Rua do Almirante Sérgio)

位置:澳門河邊新街131號 Localização: Rua do Almirante Sérgio, n.º 131, em Macau.

### LEGENDA