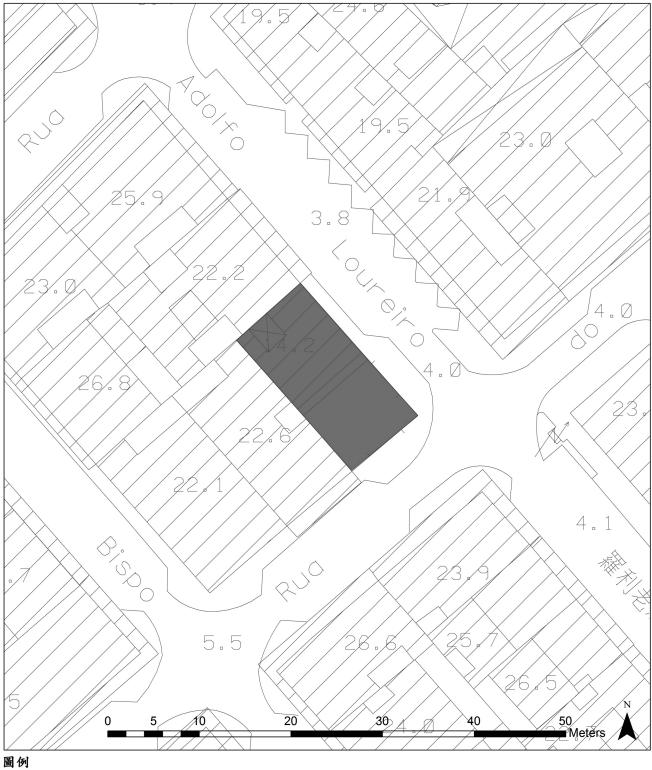

### 雀仔園福德祠 Templo de Foc Tac (Bairro da Horta da Mitra)

位置:澳門馬大臣街與羅憲新街交界的一幅土地

Localização : Terreno no cruzamento da Rua de Henrique de Macedo com a Rua de Tomás da Rosa, em Macau.