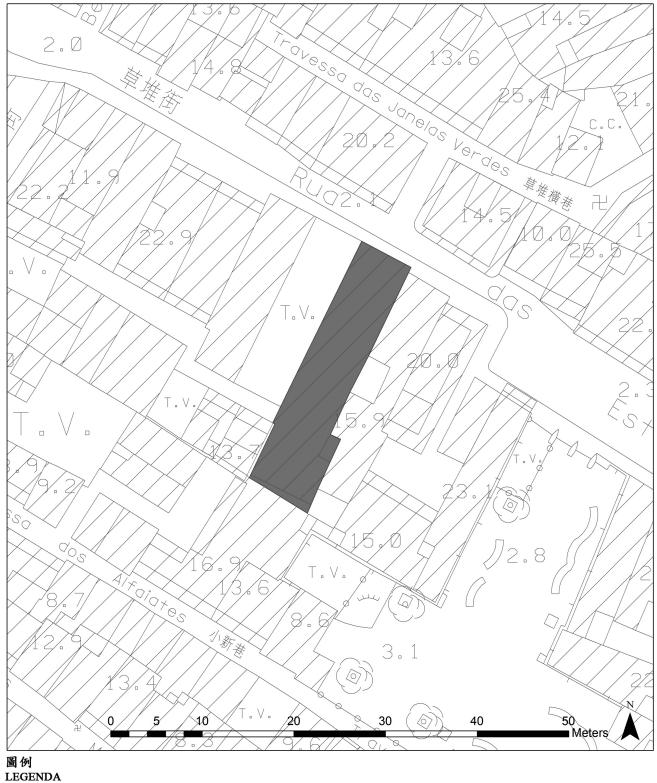

# 中西藥局舊址 Antiga Farmácia Chong Sai

位置:澳門草堆街80號 Localização: Rua das Estalagens, n.º 80, em Macau.